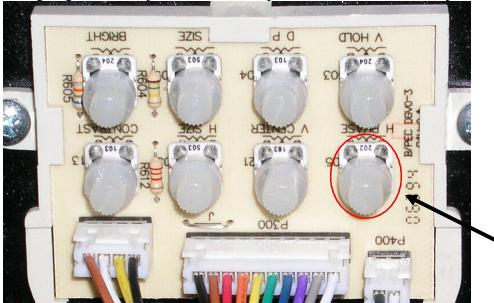

To adjust the image right or left adjust the 'H-Phase' potentiometer shown in the picture below.

Gently turn the knob clockwise or counterclockwise to bring your picture back to the center of the screen. The knob will NOT turn past its built in stops so do NOT force it. If you cannot get your picture recentered on the screen call our service department for further instructions at (708)780-0070 ex. 4851.