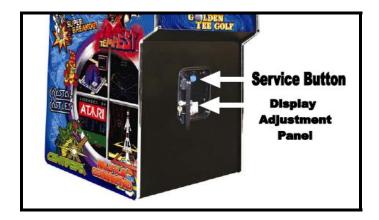

## Arcade Legends 2, Ultimate Arcade 2, Ultimate Arcade 2+ Monitor Adjustment

Open the faux coin-door and locate the **Display Adjustment Panel**.

The <u>Display Adjustment Panels</u> allows you to adjust size, position, contrast and brightness of the image on the monitor.